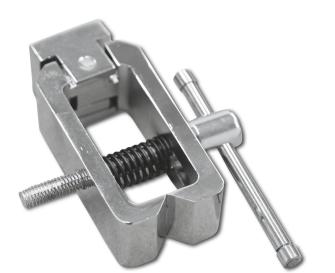

## Screw Tension Clamp for tension and rupture tests

## Pictograms

STANDARD

| Category                              |                     |
|---------------------------------------|---------------------|
| Brand                                 | Sauter              |
| Product categoriy                     | Clamp               |
| Product group                         | Screw tension clamp |
| Construction                          |                     |
| Dimensions completely mounted (W×D×H) | 75×65×20 mm         |
| Material                              | steel               |
| Mounting - force dissipation          | Threaded hole M6    |
| Tensile/compressive force [Max]       | 500 N               |
| Maximum clamp width                   | 20 mm               |
| Clamping width                        | 20 mm               |
| Environmental conditions              |                     |
| Storage temperature [Min]             | -10 °C              |
| Storage temperature [Max]             | 40 °C               |
| Packing & Shipping                    |                     |
| Readability force [d] (N)             | 1 d                 |
| Dimensions packaging (W×D×H)          | 75×65×20 mm         |
| Net weight                            | 0,43 kg             |
| Shipping method                       | Parcel service      |
|                                       |                     |